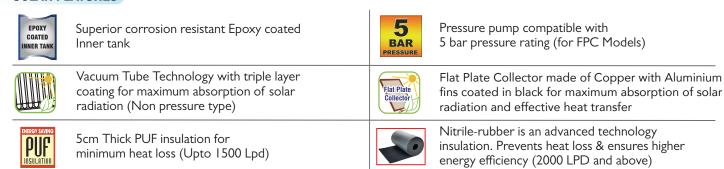

### SOLAR FEATURES

Long life corrosion proof Pre coated outer cladding (Upto 1500 LPD)

Aluminium outer cladding (2000 LPD and above)

Powder coated MS stand - sturdy and rust resistant