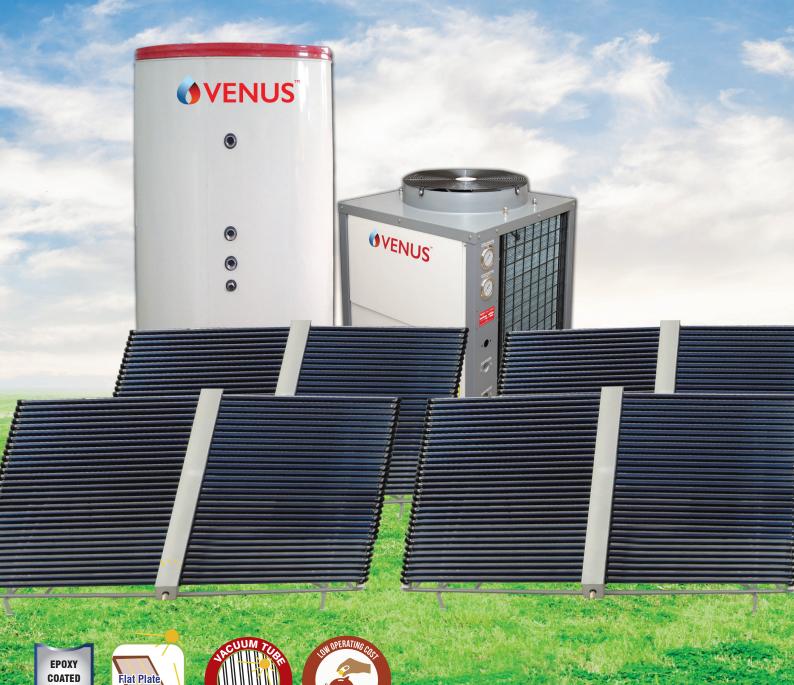

# COMBO SOLAR & HEAT PUMP WATER HEATERS FROM VENUS

## Venus Combo Solar & Heat Pump

Venus combo Solar and Heat Pump are ideal in places like Hotels, Villas, Hostel, Hospitals etc where hot water is needed in large volumes. Solar water heaters may not provide hot water during rainy and cloudy days. To overcome this problem the ideal solution is to connect a Heat Pump water heater to a solar water heater. This combination system ensures an uninterrupted flow of hot water and in the most energy efficient manner. Solar energy is used to heat the water and the Heat pump provides hot water round the clock and throughout the year, irrespective of weather conditions.

### **Benefits**

- The low operating cost of the combination system of the solar water heater and heat pump water heater will help in saving energy as much as 60-80%, in the most environment friendly way and ensure lower bills and hot water every single day.
- Hot water in any weather condition.
- Energy saving, as most of the heating done by Solar W/H.
- · Heat Pump can be fitted with existing Solar water heater
- Accelerated depreciation upto 80% available.
- Models are available from 100 litres upto 3000 litres and can be scaled up to meet Customer requirements.
- Hot water recirculation with an automated circulation pump and controller which ensures hot water is available in seconds when the tap is opened (optional 300L & above).
- Pressurized models with 5 bar pressure rating are also available.