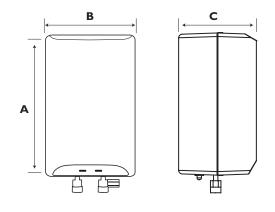

## **Product Specifications**

| Model                                                    | Capacity<br>in Ltrs | Wattage | Temp rise at<br>3L/Min | Dimensions in mm |     |     |  |  |
|----------------------------------------------------------|---------------------|---------|------------------------|------------------|-----|-----|--|--|
|                                                          |                     |         |                        | Α                | В   | С   |  |  |
| J45                                                      | I                   | 4500    | 21 °C                  | 280              | 189 | 158 |  |  |
| 3J30                                                     | 3                   | 3000    | 17 °C                  | 320              | 207 | 176 |  |  |
| 3J45                                                     | 3                   | 4500    | 24 °C                  | 320              | 207 | 176 |  |  |
| Rated Pressure : 6 bars (6 kg/cm2; max, 60 m water head) |                     |         |                        |                  |     |     |  |  |