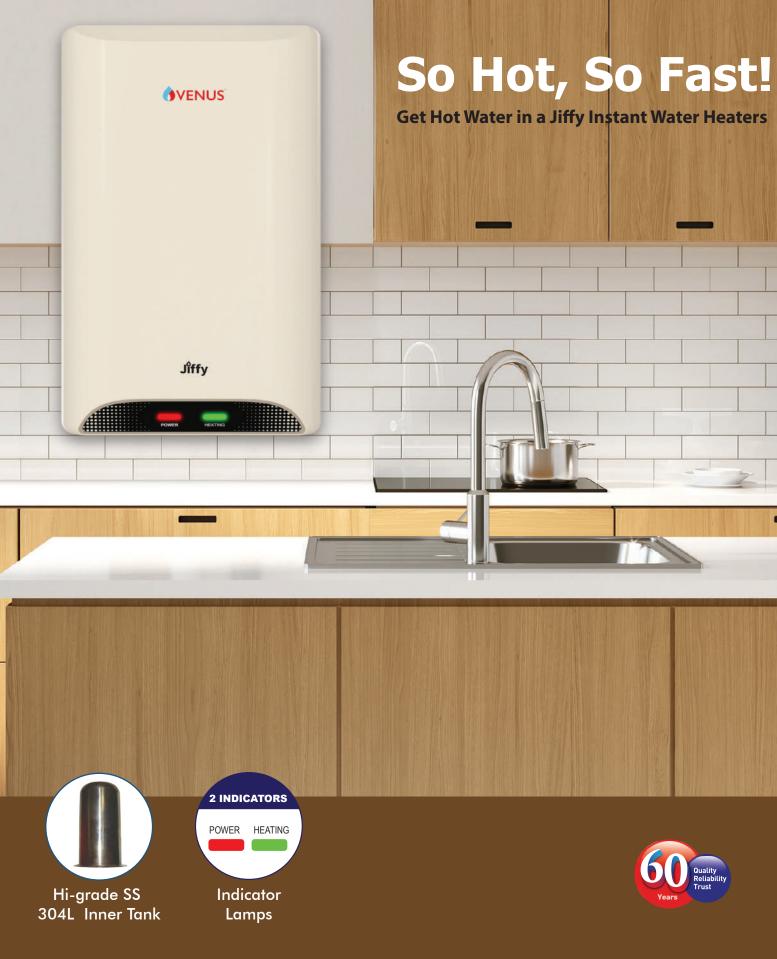

Introduction Jiffy, the best water heater. This stylish instant beauty is most suited for modern and stylish interiors.

**Hi-grade SS 304L Inner Tank** : Stainless Steel for corrosion free performance.

**Stem Thermostat** : Senses water temperature quikly and precisely protect against over heating safety function.

Plastic Outer Body : Corrosion free.

Indicator Lamps : Two LED's - Green

Pressure Release Valve : Prevents build

up of excessive pressure inside tank.

for Heating & Red for Power

Shock proof.

**Copper Heating Element** : High quality copper heating element for long life and performance.

**Stem Thermal Cutout** : Backup safety device cuts off power to Prevents overheating.

**6 Bar Pressure**: High Working pressure that is double that of ordinary Instant water heaters.

Guarantee on Inner Tank

| GUARANTEE | 5 Years<br>2 Years<br>2 Years |  |
|-----------|-------------------------------|--|
|           | 2 Years                       |  |
|           |                               |  |