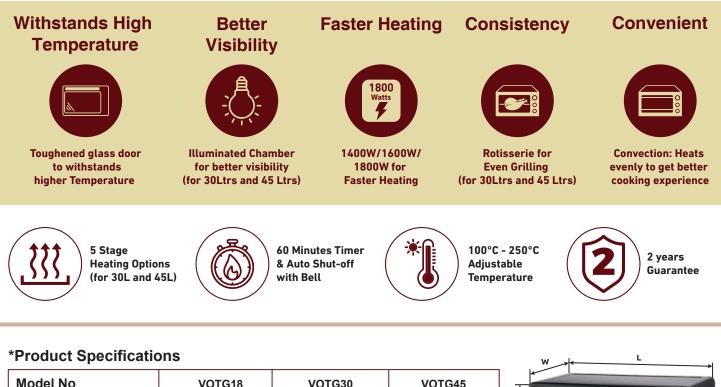

Tasty, Healthy, Nariety

In

VENUS

Glass door

Illuminated Chamber for better visibility (for 30Ltrs and 45 Ltrs)

60 Minutes Timer & Auto Shut-off with Bell

Now you can cook Tasty, Healthy and a Variety of foods with the New Venus OTG. For celebrating the special moments of your lives be it a birthday, anniversary or get-together. Bake cakes and cookies, Grill chicken, fish or paneer or Toast sandwich or garlic bread – Its super easy. Dish up a sumptuous Meal for your family and friends with the New Venus OTG.

| Model No                                 | VOTG18                                                                                                                                                                                          | VOTG30            | VOTG45            |
|------------------------------------------|-------------------------------------------------------------------------------------------------------------------------------------------------------------------------------------------------|-------------------|-------------------|
| Capacity                                 | 18Litres                                                                                                                                                                                        | 30Litres          | 45Litres          |
| Color                                    | Black                                                                                                                                                                                           |                   |                   |
| Wattage                                  | 1400W                                                                                                                                                                                           | 1600W             | 1800W             |
| Input Power Supply                       | 220-240V, 50/60Hz, AC                                                                                                                                                                           |                   |                   |
| Timer Control                            | 60 Minutes timer with Auto Shut-off                                                                                                                                                             |                   |                   |
| Inner Container<br>Dimension (L x W x H) | 295 x 225 x 195mm                                                                                                                                                                               | 340 x 305 x 260mm | 435 x 340 x 290mm |
| Product Dimension<br>(L x W x H)         | 430 x 315 x 275mm                                                                                                                                                                               | 475 x 360 x 320mm | 585 x 405 x 360mm |
| Accessories                              | OTG Unit 1 no, Bake tray, Bake rack, Rotisserie Fork, Rotisserie handle,<br>Skewer, Crumb Tray, Bake Rack/ Tray Handle (Rotisserie Fork & Rotisserie<br>Handle is not applicable for 18 Litres) |                   |                   |