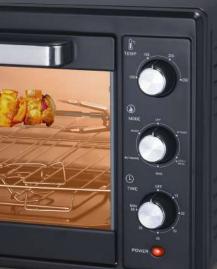

Tasty, Healthy, Nariety

In

VENUS

Glass door

Illuminated Chamber for better visibility (for 30Ltrs and 45 Ltrs)

60 Minutes Timer & Auto Shut-off with Bell

Now you can cook Tasty, Healthy and a Variety of foods with the New Venus OTG. For celebrating the special moments of your lives be it a birthday, anniversary or get-together. Bake cakes and cookies, Grill chicken, fish or paneer or Toast sandwich or garlic bread – Its super easy. Dish up a sumptuous Meal for your family and friends with the New Venus OTG.