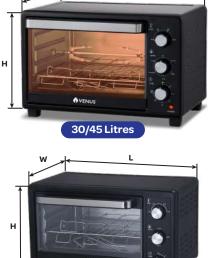

| Model No                                 | VOTG18                                                                                                                                                                                          | VOTG30            | VOTG45            |
|------------------------------------------|-------------------------------------------------------------------------------------------------------------------------------------------------------------------------------------------------|-------------------|-------------------|
| Capacity                                 | 18Litres                                                                                                                                                                                        | 30Litres          | 45Litres          |
| Color                                    | Black                                                                                                                                                                                           |                   |                   |
| Wattage                                  | 1400W                                                                                                                                                                                           | 1600W             | 1800W             |
| Input Power Supply                       | 220-240V, 50/60Hz, AC                                                                                                                                                                           |                   |                   |
| Timer Control                            | 60 Minutes timer with Auto Shut-off                                                                                                                                                             |                   |                   |
| Inner Container<br>Dimension (L x W x H) | 295 x 225 x 195mm                                                                                                                                                                               | 340 x 305 x 260mm | 435 x 340 x 290mm |
| Product Dimension<br>(L x W x H)         | 430 x 315 x 275mm                                                                                                                                                                               | 475 x 360 x 320mm | 585 x 405 x 360mm |
| Accessories                              | OTG Unit 1 no, Bake tray, Bake rack, Rotisserie Fork, Rotisserie handle,<br>Skewer, Crumb Tray, Bake Rack/ Tray Handle (Rotisserie Fork & Rotisserie<br>Handle is not applicable for 18 Litres) |                   |                   |

**18 Litres** 

\*Specifications subject to change without prior notice.