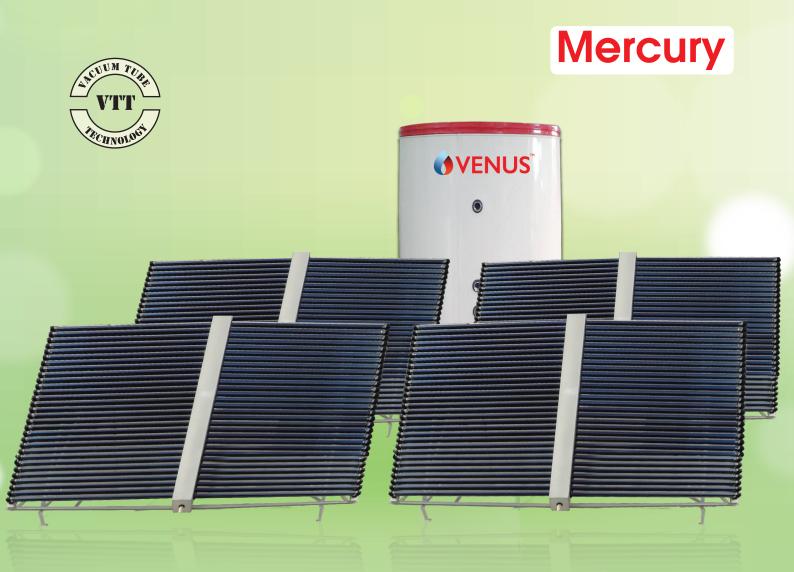

# COMMERCIAL SOLAR WATER HEATERS FROM VENUS

Maximum performance
 Zero maintenance
 Epoxy coated inner tank

# **Venus Commercial Solar Water heater**

Venus Commercial solar water heaters are available with capacity of 1000 litres and above. These are ideal to be installed in Hotels, Hospitals, Hostels and any Establishment which has a large requirement of hot water.

### FEATURES

Superior corrosion resistant Epoxy coated Inner tank

Vacuum Tube Technology with triple layer coating for maximum absorption of solar radiation

Powder coated Outer body: Long life corrosion proof Pre coated outer cladding (Upto 1500 LPD)

Aluminium outer cladding (2000 LPD and above)

Thick 5cm PUF insulation for minimum heat loss, (Upto 1500 LPD)

Nitrile-rubber is an advanced technology insulation. Prevents heat loss & ensures higher energy efficiency (2000 LPD and above)

Powder coated MS stand - sturdy and rust resistant

Backup electric heating element for cold / rainy days (optional)