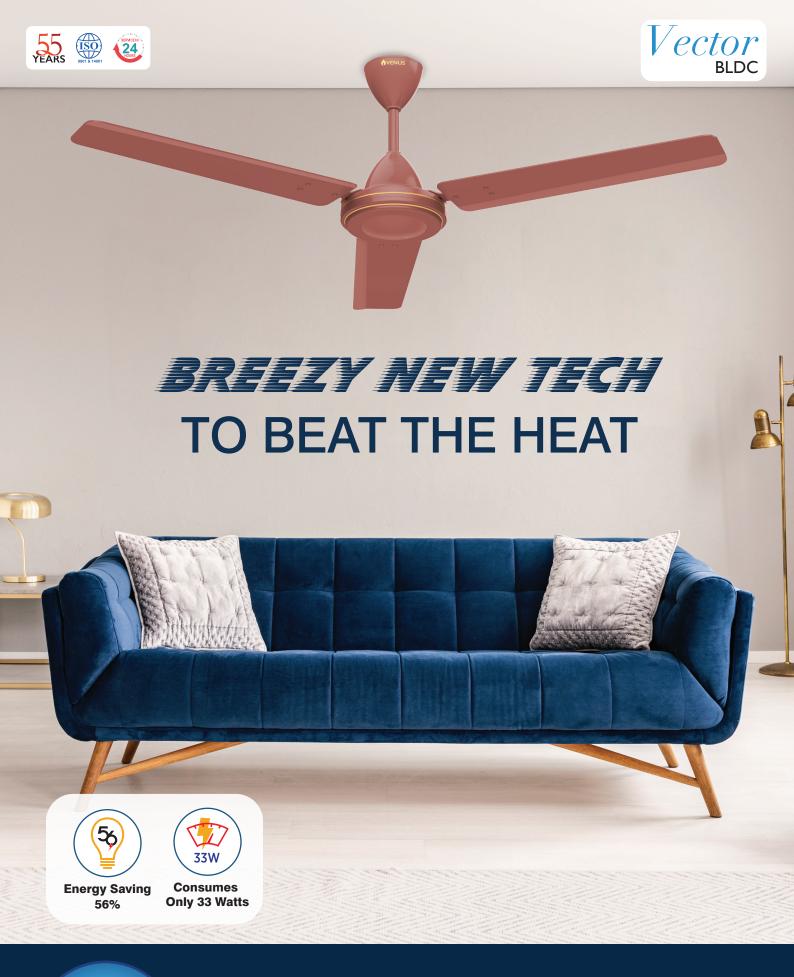

Vector BLDC Fans have advanced DC technology for trouble free performance and easy operation. This guarantees high speed air delivery & consumption of just 33 watts of power. Vector fans run smoothly and silently even at low voltages or when powered by Inverters.

## **Energy Savings**

Consumes only 33 watts of power

Enegy Saving 56% with BLDC Technology