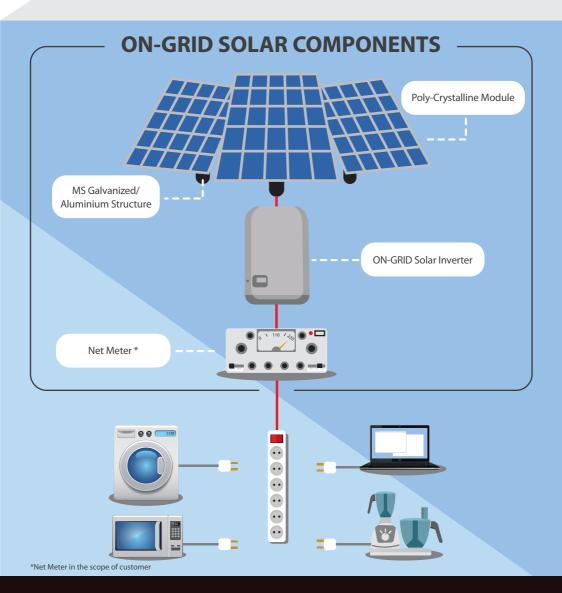

### **About On-Grid solar:**

On-grid solar power plant system comes without batteries, the solar panels generates DC and an inverter converts that into usable AC form, and this output is fed directly into the EB lines.

On-grid solar power plant system are solar systems that are connected to the building mains directly. These systems give priority to the solar power generated and only if the generated power is less than that required, the grid power will be used.

### **UNDERSTANDING NET METERING**

The regular energy meter in our homes work in one direction only. This meter records the amount of electricity drawn from the EB lines and is used at home.

A Net-Meter is a bi-directional meter. It works in two directions as it records the amount of power drawn from the EB lines (import) and the excess power sent to the EB lines (export). So we get charged only for the difference.

\*Net Meter in the scope of customer

For more Information: Customer care: 08144666999 customercare@venushomeappliances.com www.venushomeappliances.com For Installation of Solar Panels Call: