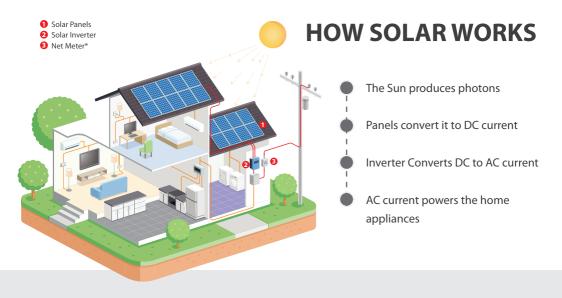

### **About On-Grid solar:**

On-grid solar power plant system comes without batteries, the solar panels generates DC and an inverter converts that into usable AC form, and this output is fed directly into the EB lines.

On-grid solar power plant system are solar systems that are connected to the building mains directly. These systems give priority to the solar power generated and only if the generated power is less than that required, the grid power will be used.

### **UNDERSTANDING NET METERING**

The regular energy meter in our homes work in one direction only. This meter records the amount of electricity drawn from the EB lines and is used at home.

A Net-Meter is a bi-directional meter. It works in two directions as it records the amount of power drawn from the EB lines (import) and the excess power sent to the EB lines (export). So we get charged only for the difference.