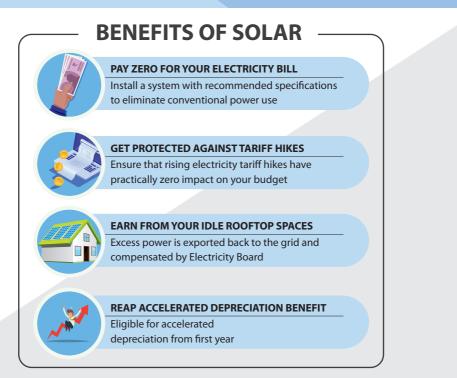

### **UNDERSTANDING NET METERING**

The regular energy meter in our homes work in one direction only. This meter records the amount of electricity drawn from the EB lines and is used at home.

A Net-Meter is a bi-directional meter. It works in two directions as it records the amount of power drawn from the EB lines (import) and the excess power sent to the EB lines (export). So we get charged only for the difference.