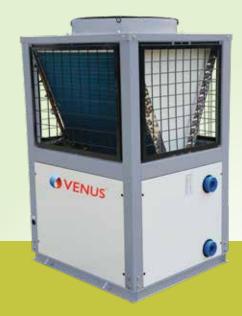

## **HEAT PUMP High Temperature**

Regular Heat Pumps can heat water upto  $55^{\circ}$ C. High Temperature Heat Pumps can heat water upto  $80^{\circ}$ C. This temperature is especially useful for industrial applications and food processing industries.

## **FEATURES:**

Higher requirements of hot water

Heating capacity upto 80 degrees C

Low operating cost - more savings

Eco-friendly Refrigerant

Intelligent Electronic controller

Compressor - heart of the heat pump