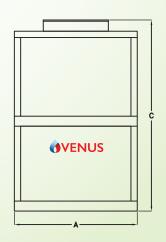

Expansion valve

**SPECIFICATIONS:** 

| Description                             | VHTH13i          | VHTH18i          | VHTH25ii          |
|-----------------------------------------|------------------|------------------|-------------------|
| Water temperature (C)                   | 80               | 80               | 80                |
| Rated heating capacity (kW)             | 12.7             | 17.8             | 25.5              |
| Power supply                            | 440V-3 phase     | 440V-3 phase     | 440V-3 phase      |
| Rated input current (A)                 | 7.4              | 10.4             | 14.8              |
| Rated input power (kW)                  | 4.1              | 5.8              | 8.3               |
| Rated Output Water<br>Quantity (Lts/hr) | 185              | 260              | 370               |
| No. of compressors                      | 1                | 1                | 2                 |
| Water Connection                        | 1"               | 1"               | I I/2"            |
| Noise (dB)                              | 58               | 60               | 63                |
| Product Dimension (mm)                  | A B C            | А В С            | A B C             |
|                                         | 855 x 755 x 1095 | 855 x 755 x 1095 | 1550 x 845 x 1880 |
| Net Weight (kg)                         | 160              | 200              | 400               |