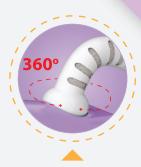

#### **Other Features:**

1600 Watts Fast Heating

360° Swivel Cord

Non Stick PTFE Coated sole plate for smoother glide

Shockproof

Overheat cut-off Protection

Adjustable Thermostatic Control

#### Color : Lavender Model No: VPI01

Key USP's:

Aero Dynamic Design

Easy grip temperature setting for selected fabric

360<sup>o</sup> swivel cord for effortless Ironing

#### Other Features:

1000 Watts Fast Heating

Light Weight and

Compact Design

UE ®

360º Swivel Cord

Protection

Overheat cut-off