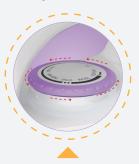

### **STEAM IRONS**

Wear your clothes in style with Venus Irons. For the perfection of your attire well-irone clothes with crisp creases helps you to stand out and be professional and powerful. It has become an easy stuff nowadays with the best Venus Steam irons which comes in handy for your fabric care. With Venus electric steam iron, enjoy crisp & well-ironed clothes that offer excellent steam delivery from the vents present on the non-stick ceramic coating sole plate. These have a sleek design so that they do not occupy much space, with a pointed tip that makes it easier to get proper ironing done over cuffs, collars, and even sleeves. You get excellent results right at your home now.

#### **Other Features:**

1600 Watts Fast Heating

360° Swivel Cord

Non Stick PTFE Coated sole plate for smoother glide

Shockproof

Overheat cut-off Protection

Adjustable Thermostatic Control