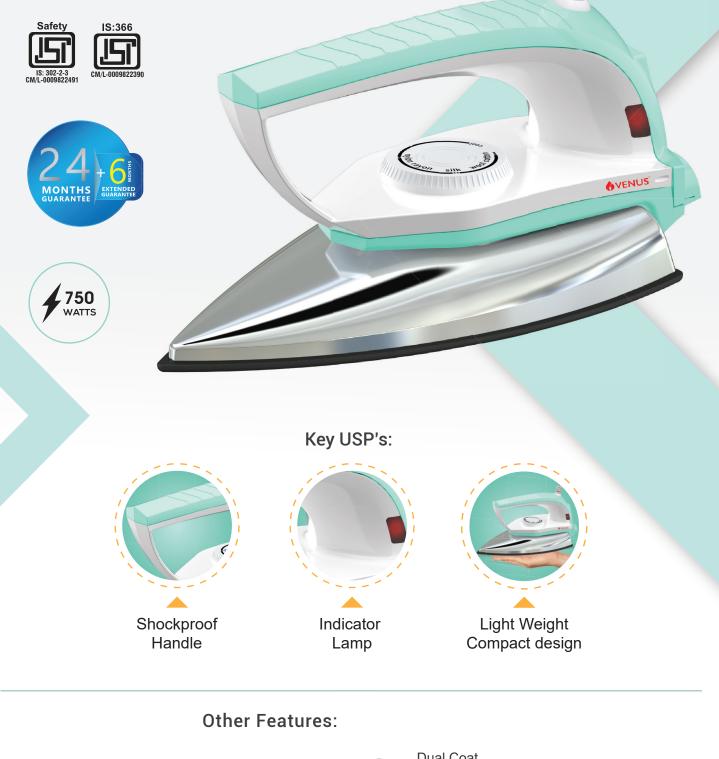

#### Color : Jade Green Model No: VMI01

360º Swivel Cord

Dual Coat Non-stick PTFE Coating based on German Technology

Shockproof Handle

Light Weight and Compact Design

750

Watts

Overheat cut-off Protection