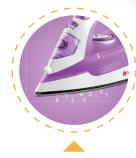

#### **Color : Orchid Purple** Model No: VSI01

Key USP's:

Powerful water spray function

Horizontal/Vertical **Powerful Steam Bursts** at 18gm per minute

OVENUS

Self Cleaning

#### **Other Features:**

1600 Watts Fast Heating

360° Swivel Cord

Non Stick PTFE Coated sole plate for smoother glide

Shockproof

Overheat cut-off Protection

Adjustable Thermostatic Control