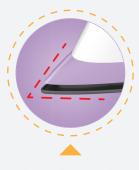

#### **Color : Ebony Black** Model No: VHI01

Key USP's:

Heavy Weight Iron For Wrinkle-Free Results

Easy grip temperature setting for selected fabric

**O**VENUS

Precision glide & deeper reach into fabrics to remove tough creases