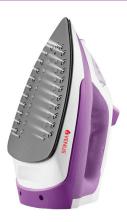

#### **Color : Ebony Black** Model No: VHI01

Key USP's:

Heavy Weight Iron For Wrinkle-Free Results

Easy grip temperature setting for selected fabric

**O**VENUS

Precision glide & deeper reach into fabrics to remove tough creases

#### **Other Features:**

1000 Watts Fast Heating

360° Swivel Cord

Dual Coat Non-stick PTFE Coating based on German Technology

WEILBURGER DUAL COAT **NON-STICK SOLEPLATE** FOR A SMOOTHER GLIDE

Overheat cut-off Protection