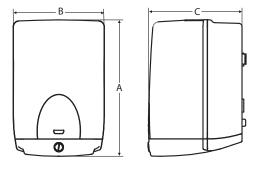

### **Product Specifications**

| Model | Wattage | Capacity<br>in Litres | Time To Raise<br>Temp By 35°C | Dimensions (in mm) |     |     |
|-------|---------|-----------------------|-------------------------------|--------------------|-----|-----|
|       |         |                       |                               | Α                  | В   | с   |
|       |         |                       | Vertical                      |                    |     |     |
| 006GL | 3000    | 6                     | 6min                          | 270                | 316 | 316 |
| 010GL | 2000    | 10                    | 13min                         | 350                | 316 | 316 |
| 015GL | 2000    | 15                    | 20min                         | 475                | 316 | 325 |
| 025GL | 2000    | 25                    | 33min                         | 520                | 366 | 380 |